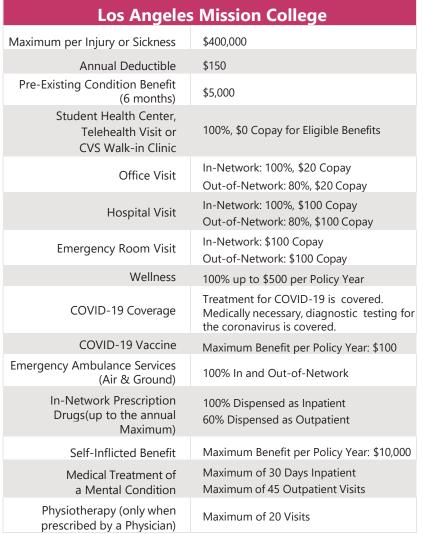

ncy Services

(SES) An Assist America Partner

1-877-488-9833

In the event of an emergency, SES offers a wide variety of services at no additional charge to the student.

- Medical Evacuation or Transport
- Compassionate Family Visit
- Repatriation of Mortal Remains



#### **Teladoc**

Medical Help Line

1-800-835-2362

Speak with a licensed doctor by web, phone, or mobile app in minutes.

- 24/7 anytime, anywhere
- Treats general medical conditions
- Can prescribe medicine over the phone



#### **TELUS Health**

(Formerly known as LifeWorks) Counseling Services

1-866-743-7732

Student Support Advisors can help you anytime, anywhere with:

- Adapting to new cultures
- Being successful at school
- Relationships with friends and family
- Stress, anxiety, sadness, loneliness, and more







#### **Plan & Contact Information**

www.lewermark.com/lamc lewermarksupport@lewer.com | 1-800-821-7710



#### **Find a Doctor in Aetna Network**

www.lewermark.com/find-a-doctor-or-pharmacy-aetna/



#### **Claims & Insurance ID Card**

www.lewermark.com/student-login/